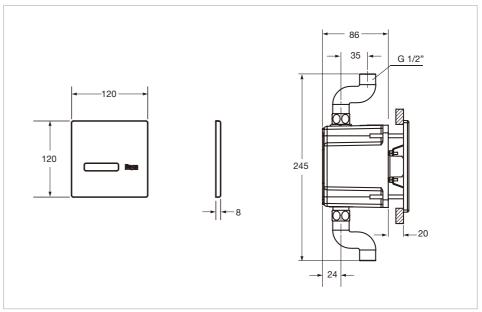

#### Dimensions

Length: 110 mm. Width: 92 mm. Height: 110 mm.

## **Technical drawings**