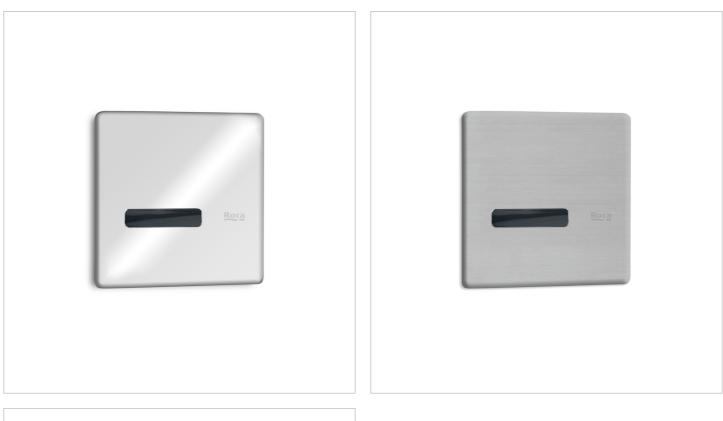

ation type: Built-in Power supply: Batteries Recommended for public spaces Vandal proof With wall plate

#### Colours and finishes

#### How to obtain the reference number

Replace the ".." with the desired finish code from the list below

#### B0 White



C0 Chrome

CM Matt

#### Dimensions

Length: 110 mm. Width: 92 mm. Height: 110 mm.

### Compatible with

35945J..0 Vitreous china urinal with back inlet 359605..0 Vitreous china frontal urinal with

### back inlet

353623..0 Vitreous china urinal without cover and back inlet

353148..0 Vitreous china urinal with back inlet 35362E..0 Vitreous china urinal with cover and back inlet

353147..0 Vitreous china urinal with back inlet 35945F..0 Vitreous china urinal with back inlet

## **Technical drawings**







# Sentronic

Ref. 5A9502..0