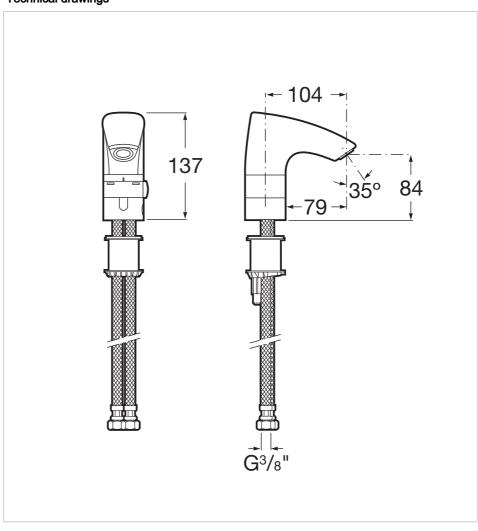

M3 Ref. 5A5302C00



Balanced, modern and solid lines in a collection especially conceived for public spaces. This series fulfills every security and hygiene requirement, while providing maximum water saving levels.

## Electronic basin mixer. Powered by four 1.5V LRG (AA) alkaline batteries.

Application place: Basin

Finish: Chrome

Flexible supply hoses included Flow rate (I/min - 3 bar): 5.7 Installation type: Deck-mounted Power supply: Batteries

Recommended for public spaces

Sustainable product

Temperature control: Mechanical mixer

Water and energy saving





## **Technical drawings**