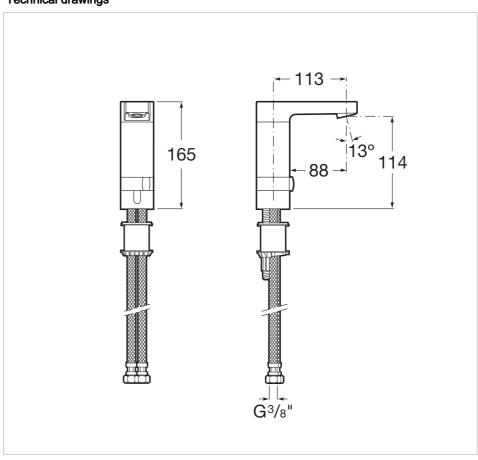

L90 Ref. 5A5501C00



Committed to the perfection of a finish that leads us to a universe ruled by technology. A sequence of angles, straight lines and planes in a singular style proposal, specially recommended for those who love design inspired by urban life.

## Electronic basin mixer with water flow limiter. Mains operated at 230V. It includes power source.

Application place: Basin

Finish: Chrome

Flexible supply hoses included Flow rate (I/min - 3 bar): 5.7 Installation type: Deck-mounted Operating voltage (V): 230 Power supply: Mains operated Recommended for public spaces

Sustainable product

Temperature control: Mechanical mixer

Water and energy saving Water flow restrictor





## **Technical drawings**