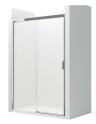

## L2-E - Front shower screen 1 sliding door with 1 fixed panel between walls

Glass thickness (mm): 6

Maximum installation length (mm): 1660 Minimum installation length (mm): 1561

Suitable for: Shower tray
Type of doors: Sliding doors

## Dimensions

Length: 1561 mm. Width: 1660 mm. Height: 1950 mm.

Shower screens collection with sliding doors and minimalist design. Easy installation, with screws or adhesive. The whole series is equipped with tempered glass of 6 mm, MaxiClean and integrated hanger for comfortable access to the towel.