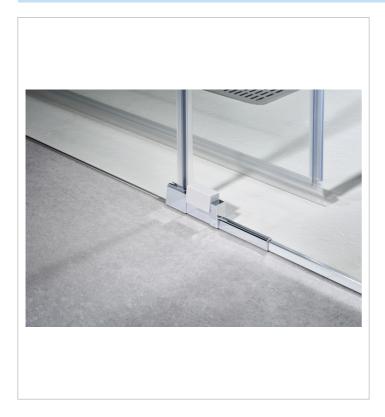

## Dimensions

Length: 1561 mm. Width: 1660 mm. Height: 1950 mm.

Shower screens collection with sliding doors and minimalist design. Easy installation, with screws or adhesive. The whole series is equipped with tempered glass of 6 mm, MaxiClean and integrated hanger for comfortable access to the towel.