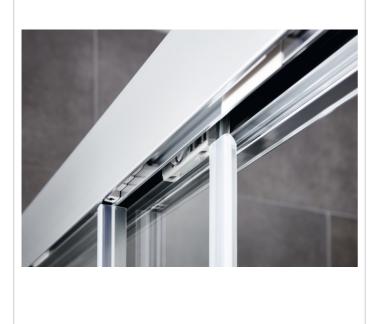

## Dimensions

Length: 1561 mm. Width: 1660 mm. Height: 1950 mm.

Shower screens collection with sliding doors and minimalist design. Easy installation, with screws or adhesive. The whole series is equipped with tempered glass of 6 mm, MaxiClean and integrated hanger for comfortable access to the towel.