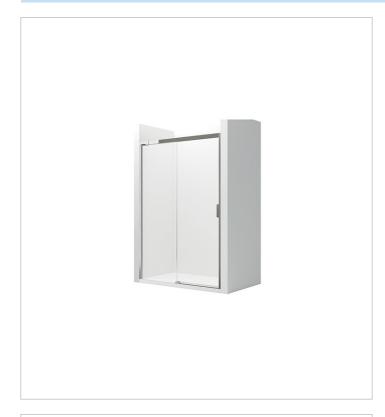

## L2-E - Front shower screen 1 sliding door with 1 fixed panel between walls

Glass thickness (mm): 6

Maximum installation length (mm): 1660 Minimum installation length (mm): 1561

Suitable for: Shower tray
Type of doors: Sliding doors

## Dimensions

Length: 1561 mm. Width: 1660 mm. Height: 1950 mm.

Shower screens collection with sliding doors and minimalist design. Easy installation, with screws or adhesive. The whole series is equipped with tempered glass of 6 mm, MaxiClean and integrated hanger for comfortable access to the towel.