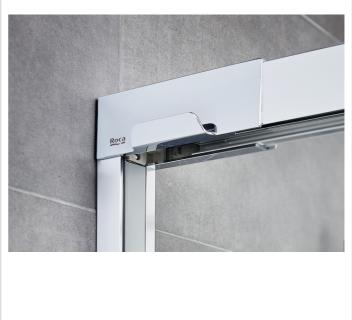

## Dimensions

Length: 1561 mm. Width: 1660 mm. Height: 1950 mm.

Shower screens collection with sliding doors and minimalist design. Easy installation, with screws or adhesive. The whole series is equipped with tempered glass of 6 mm, MaxiClean and integrated hanger for comfortable access to the towel.