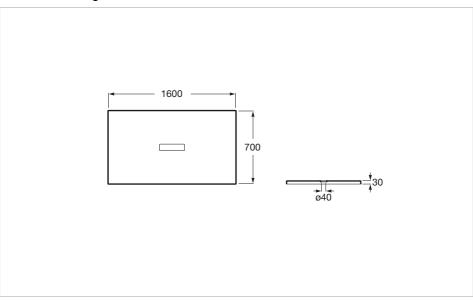

#### Dimensions

Length: 1600 mm. Width: 700 mm. Height: 30 mm.

#### **Technical drawings**