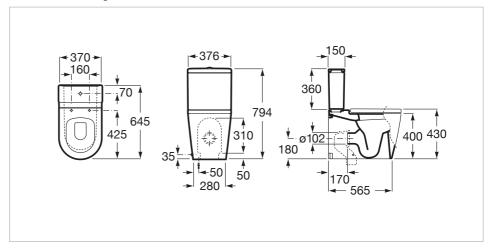

#### **Dimensions**

Length: 370 mm. Width: 645 mm. Height: 794 mm.

### Technical drawings