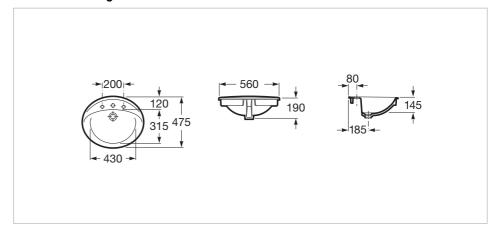

#### **Dimensions**

Length: 560 mm. Width: 475 mm. Height: 190 mm.

## **Technical drawings**