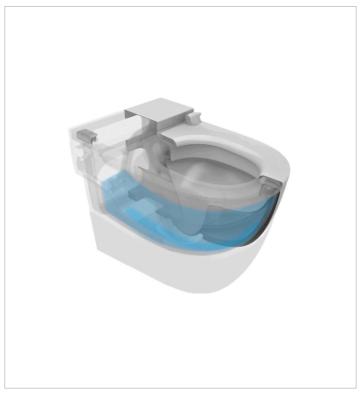

# IN-TANK - Floor standing toilet with integrated tank within the unit. Includes seat and cover. Needs power supply.

#### Back to wall

Fixing kit: Included
Flushing system: Washdown
Installation type: Floorstanding
Outlet type: Dual (vario)
Shape: Round