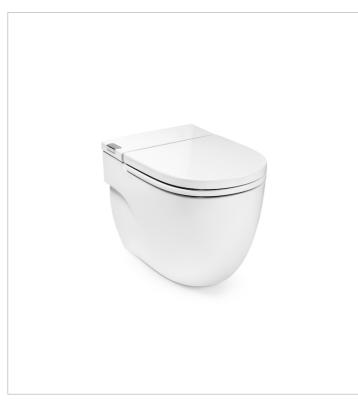

Meridian Ref. 893303..0

One single concept for a thousand solutions. One single concept to fulfil any need. The most versatile and global range.

# IN-TANK - Floor standing toilet with integrated tank within the unit. Includes seat and cover. Needs power supply.

#### Back to wall

Fixing kit: Included
Flushing system: Washdown
Installation type: Floorstanding
Outlet type: Dual (vario)
Shape: Round