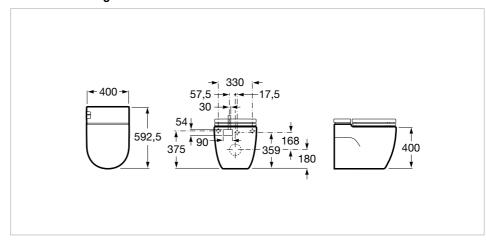

### **Dimensions**

Length: 400 mm. Width: 595 mm. Height: 400 mm.

## **Technical drawings**

Meridian Ref. 893303..0