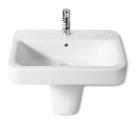

# Senso Square Ref. 32751J..0

This collection is full of minute details that make it superior. Its comprehensive design means that it can provide interesting solutions for optimising space in the bathroom and giving it its own unique style.

# Wall-hung vitreous china basin (cUPC)

Fixing kit: Included Installation type: Wall-hung Material: Vitreous china Shape: Square

Taphole configuration: 1 Prepunched, 1

Taphole, 1 Prepunched

#### **Dimensions**

Length: 600 mm. Width: 470 mm. Height: 176 mm.

# Senso Square

Ref. 32751J..0