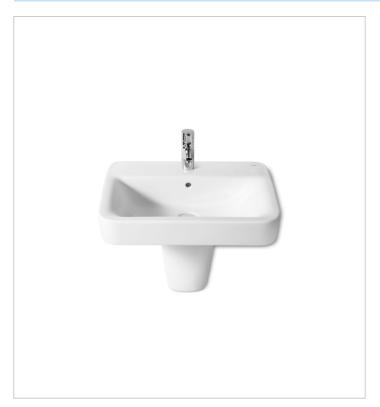

# Senso Square Ref. 32751J..0

This collection is full of minute details that make it superior. Its comprehensive design means that it can provide interesting solutions for optimising space in the bathroom and giving it its own unique style.

# Wall-hung vitreous china basin (cUPC)

Fixing kit: Included Installation type: Wall-hung Material: Vitreous china Shape: Square

Taphole configuration: 1 Prepunched, 1

Taphole, 1 Prepunched