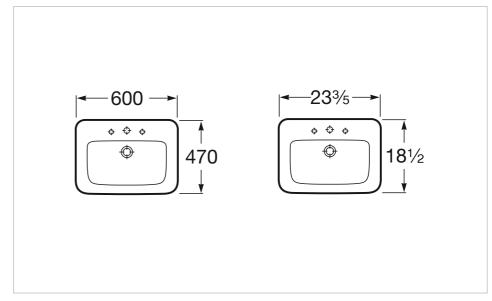

#### **Dimensions**

Length: 600 mm. Width: 470 mm. Height: 176 mm.

### **Technical drawings**