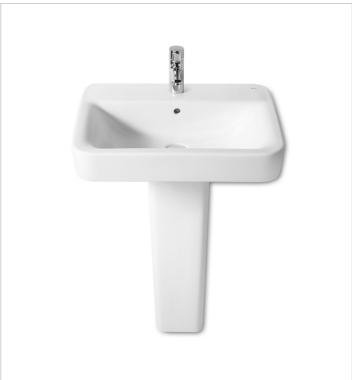

## Optional

337513..0 Vitreous china full pedestal for basin 337512..0 Vitreous china semipedestal for basin