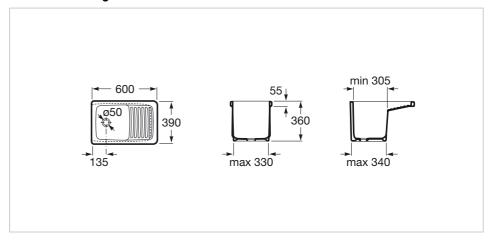

## **Dimensions**

Length: 600 mm. Width: 390 mm. Height: 360 mm.

A proposal that remains faithful to the essence of a not-too-distant past. This collection is the recovery of a solid piece full of character and imbued with style, versatility and comfort. It redefines classical to give it a timeless and fashion-proof air, because if it is practical it will always be around.

## **Technical drawings**