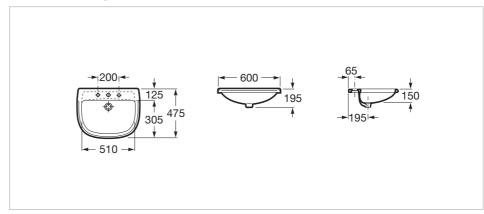

## **Dimensions**

Length: 600 mm. Width: 475 mm. Height: 195 mm.

## **Technical drawings**