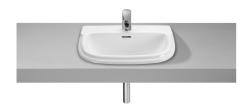

Dama Retro Ref. 325324..1

Generous in their dimensions, with large and well-proportioned pieces. This collection is full of personality and makes the bathroom space look stylish. Created by the Italian designer Giorgetto Giugiaro, the collection's gentle and feminine shapes are sweet, warm and welcoming.

## In countertop vitreous china basin

Installation type: Drop-in / Countertop

Material: Vitreous china

Shape: Round

Taphole configuration: 1 Taphole in the middle