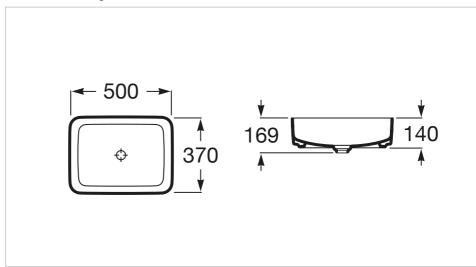

### **Dimensions**

Length: 500 mm. Width: 370 mm. Height: 140 mm.

## **Technical drawings**