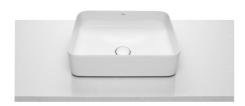

Inspira Ref. 327530..0

Three shapes, multiple combinations, ample possibilities. This vitreous china and furniture collection, with 3 design lines -Round (round), Soft (with soft angles) and Square (square)-, which can be perfectly combined, will bring life to bathroom spaces in any style.

# SQUARE - Over countertop FINECERAMIC® basin

Installation type: Bowl / Overcountertop

Material: FINECERAMIC ®

Shape: Square

Taphole configuration: No tapholes Washbasin capacity (I): 19.5

Weight (kg): 7.7 Without overflow