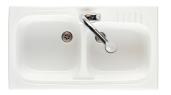

### Fireclay double bowl kitchen sink

Installation type: Inset / Countertop Material: Fireclay Number of bowls: 2 Shape: Rectangular

# Dimensions

Length: 900 mm. Width: 500 mm. Height: 180 mm.

Easy to look after, robust and longlasting, This design is a stylish, thoughtprovoking, fine and sophisticate piece with an avant-garde finish. The material used, gres, makes it a highly-durable and quality addition. It is the ideal choice for equipping the kitchen with the maximum number of features and benefits under an exclusive finish.