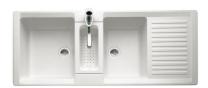

# Silacryl double bowl kitchen sink

### Drainer

Installation type: Inset / Countertop

Material: Silacryl Number of bowls: 2

Reversible

Shape: Rectangular

### Dimensions

Length: 1200 mm. Width: 490 mm. Height: 190 mm.