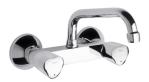

Brava Ref. 5A7430C00

Elements designed to weather the ravages of time, never becoming dated, and invariably conserving their personality and style. This collection is simplicity, warmth and reliability, adapting to all atmospheres and environments.

## Wall-mounted kitchen or laundry sink mixer with swivel spout

Aerator type: Integrated aerator

Application place: Kitchen sink, Laundry sink

Finish: Chrome

Installation type: Wall-mounted

Maximum width between connections (mm):

166

Minimum width between connections (mm):

134

Spout length (mm): 220 Spout position: High

Swivel spout

Twin lever control: Conventional Water connection thread: 1/2"