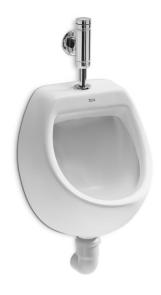

# Vitreous china urinal with top inlet

Fixing kit: Not included Incompatible with cover Recommended for public spaces Water inlet position: External vertical

## Compatible with

5A9224C00 Exposed, angle shut-off cock for urinal

5A9124C00 Self-closing exposed shut-off cock for urinal

A youthful, urbane and contemporary bathroom space. This is a singular proposal in which the coolness of a popinspired design imbues this private space with a breath of fresh air. A compact, faultless and simple piece for trendsetting bathrooms.