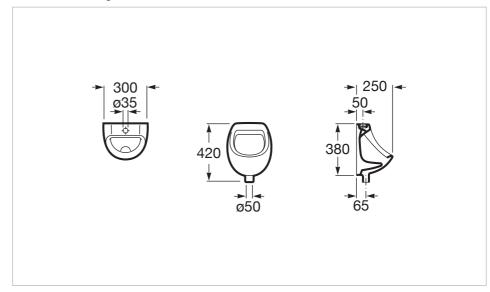

### **Dimensions**

Length: 300 mm. Width: 250 mm. Height: 420 mm.

## **Technical drawings**