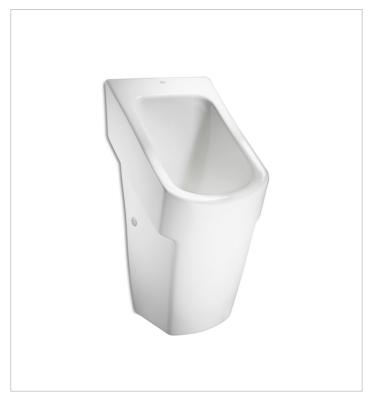

## Vitreous china Flushfree urinal

Fixing kit: Included
Flushfree
Incompatible with cover
Outlet diameter (mm): 50
Recommended for public spaces

#### **Dimensions**

Length: 325 mm. Width: 335 mm. Height: 655 mm.

# oign ideal for complex and virtually

A design ideal for complex and virtually impossible spaces that adapts perfectly and faces up to the challenges posed by modern-day interiors to achieve a maximum adaptability whose only contribution is positive, without compromising on design.