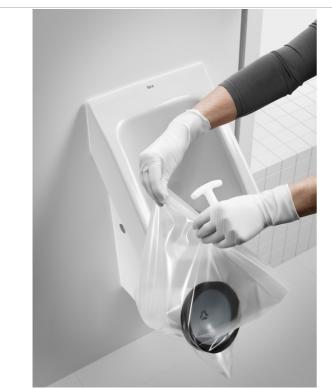

## Vitreous china Flushfree urinal

Fixing kit: Included
Flushfree
Incompatible with cover
Outlet diameter (mm): 50
Recommended for public spaces

### Compatible with

892206000 Spare cartridge for Flushfree urinal