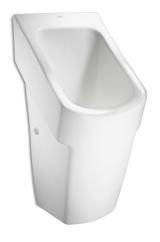

## Vitreous china Flushfree urinal

Fixing kit: Included
Flushfree
Incompatible with cover
Outlet diameter (mm): 50
Recommended for public spaces

#### **Dimensions**

Length: 325 mm. Width: 335 mm. Height: 655 mm.

# oign ideal for complex and virtually

A design ideal for complex and virtually impossible spaces that adapts perfectly and faces up to the challenges posed by modern-day interiors to achieve a maximum adaptability whose only contribution is positive, without compromising on design.