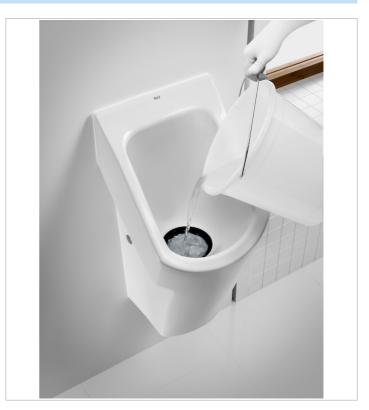

## Vitreous china Flushfree urinal

Fixing kit: Included
Flushfree
Incompatible with cover
Outlet diameter (mm): 50
Recommended for public spaces

### Compatible with

892206000 Spare cartridge for Flushfree urinal