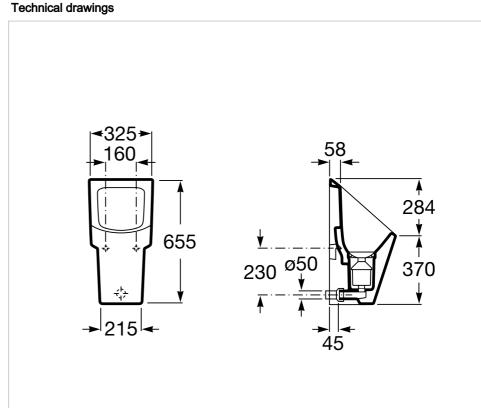

to obtain the reference number

Replace the ".." with the desired finish code from the list below



00 White

#### **Dimensions**

Length: 325 mm. Width: 335 mm. Height: 655 mm.

### Compatible with

892206000 Spare cartridge for Flushfree urinal

# oign ideal for complex and virtually

A design ideal for complex and virtually impossible spaces that adapts perfectly and faces up to the challenges posed by modern-day interiors to achieve a maximum adaptability whose only contribution is positive, without compromising on design.



Designed by Ramon Benedito

A Barcelona industrial designer with a world-wide reputation – and a worldwide prize-winner. Over the 20 years he has worked with Roca he has employed a design criteria that can be summed up in a single sentence: rigour as a method.







Hall Ref. 353621..0











**Hall** Ref. 353621..0