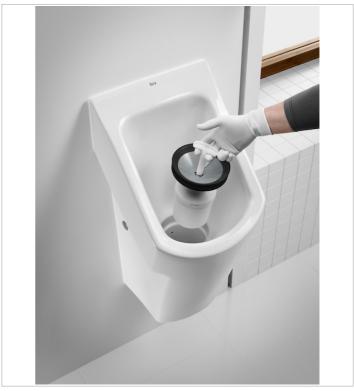

## Vitreous china Flushfree urinal

Fixing kit: Included
Flushfree
Incompatible with cover
Outlet diameter (mm): 50
Recommended for public spaces

### Compatible with

892206000 Spare cartridge for Flushfree urinal