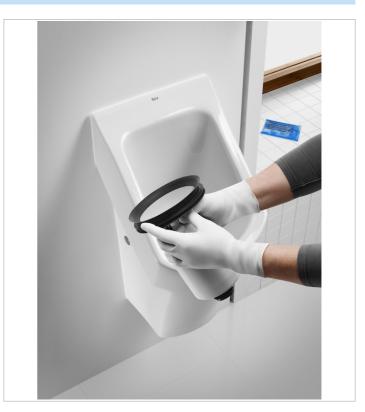

## Vitreous china Flushfree urinal

Fixing kit: Included
Flushfree
Incompatible with cover
Outlet diameter (mm): 50
Recommended for public spaces

### Compatible with

892206000 Spare cartridge for Flushfree urinal