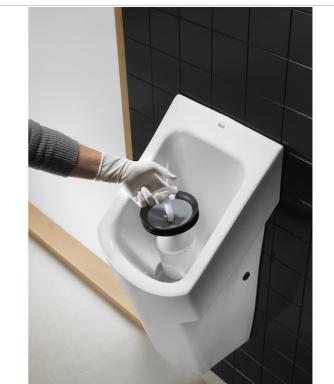

## Vitreous china Flushfree urinal

Fixing kit: Included
Flushfree
Incompatible with cover
Outlet diameter (mm): 50
Recommended for public spaces

### Compatible with

892206000 Spare cartridge for Flushfree urinal