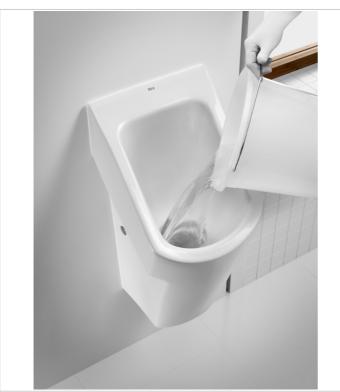

## Vitreous china Flushfree urinal

Fixing kit: Included
Flushfree
Incompatible with cover
Outlet diameter (mm): 50
Recommended for public spaces