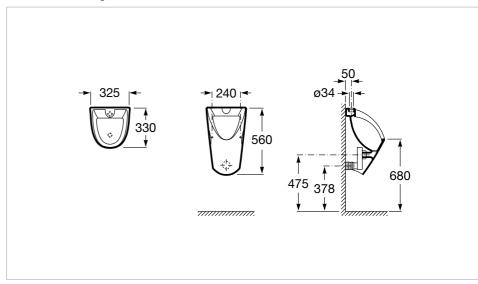

#### **Dimensions**

Length: 325 mm. Width: 330 mm. Height: 560 mm.

## Technical drawings