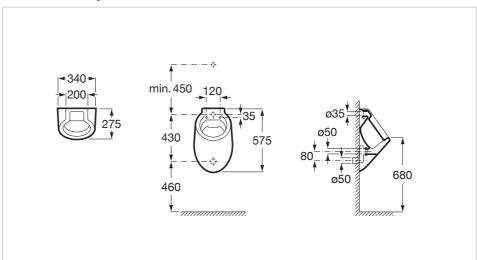

#### Colours and finishes

How to obtain the reference number

Replace the ".." with the desired finish code from the list below

Dimensions

Length: 340 mm. Width: 275 mm. Height: 575 mm.

#### **Technical drawings**