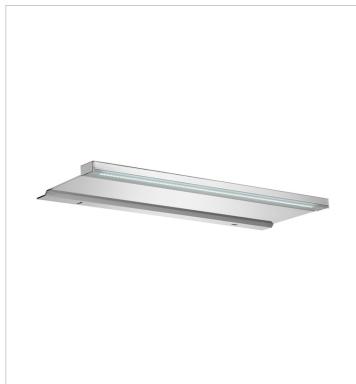

Delight Ref. 813070000

Straight minimalist lines and LED lighting for an elegant and sustainable product.

## LED Spotlight 12W for mirror cabinet

Finish: Polished

Ingress Protection Rating: IP 44
Installation type: Mirror hung

Light type: Led Material: Metal Position: Horizontal Power (W): 12 Sustainable product

## **Dimensions**

Length: 400 mm. Width: 130 mm. Height: 20 mm.