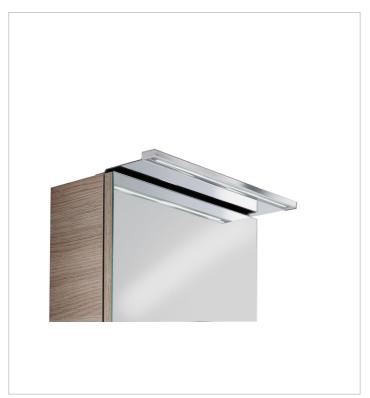

Delight Ref. 813070000

Straight minimalist lines and LED lighting for an elegant and sustainable product.

## LED Spotlight 12W for mirror cabinet

Finish: Polished

Ingress Protection Rating: IP 44
Installation type: Mirror hung

Light type: Led Material: Metal Position: Horizontal Power (W): 12 Sustainable product

## **Dimensions**

Length: 400 mm. Width: 130 mm. Height: 20 mm.