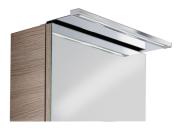

Delight Ref. 813070000

Straight minimalist lines and LED lighting for an elegant and sustainable product.

## LED Spotlight 12W for mirror cabinet

Finish: Polished

Ingress Protection Rating: IP 44
Installation type: Mirror hung

Light type: Led Material: Metal Position: Horizontal Power (W): 12 Sustainable product