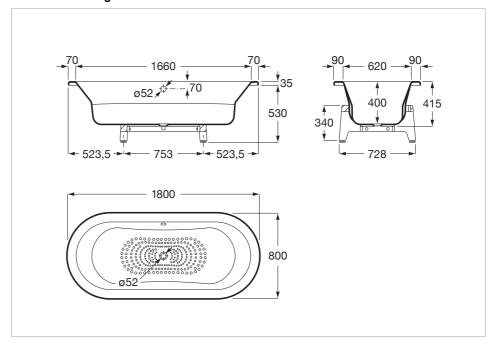

### **Technical drawings**

# Oval steel bath with black exterior, anti-slip base and american oak wooden platform

Antislip type: Added

Drain diameter (mm): 52

Drain included

Earth connection

Inside height (mm): 400 Inside length (mm): 1660 Inside width (mm): 620 Installation structure: With feet

Installation type: Freestanding

Material: Steel
People capacity: 1
Shape: Oval
Sound insulation
Water capacity (I):

Water capacity (I): 210 Weight (kg): 67

#### **Dimensions**

Length: 1800 mm. Width: 800 mm. Height: 565 mm.