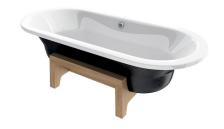

Art Plus Ref. 22255F..2

Oval steel bath with platform set in natural american oak wood and optional anti-slip base.

# Oval steel bath with black exterior, anti-slip base and american oak wooden platform

Antislip type: Added

Drain diameter (mm): 52

Drain included

Earth connection

Inside height (mm): 400 Inside length (mm): 1660 Inside width (mm): 620 Installation structure: With feet

Installation type: Freestanding

Material: Steel
People capacity: 1
Shape: Oval
Sound insulation
Water capacity (I):

Water capacity (I): 210 Weight (kg): 67

#### **Dimensions**

Length: 1800 mm. Width: 800 mm. Height: 565 mm.