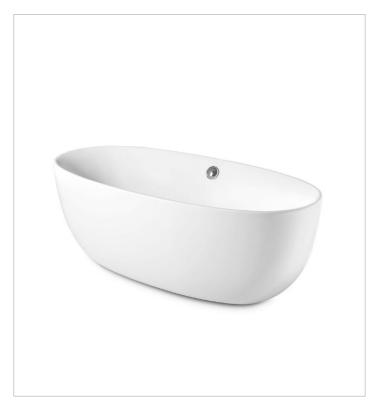

Virginia Ref. 248313..0

The Virginia freestanding bath, with its curved lines and subtle shapes, creates the perfect environment for a relaxing moment.

## Oval acrylic bath with waste kit

Drain diameter (mm): 52

Drain included

Inside height (mm): 420 Inside length (mm): 1700 Inside width (mm): 800 Installation structure: With feet Installation type: Freestanding

Material: Acrylic
Overflow trim included

People capacity: 1 Shape: Oval

Water capacity (I): 175

Weight (kg): 31

## **Dimensions**

Length: 1700 mm. Width: 800 mm. Height: 560 mm.

Virginia Ref. 248313..0