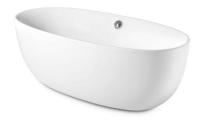

Virginia Ref. 248313..0

The Virginia freestanding bath, with its curved lines and subtle shapes, creates the perfect environment for a relaxing moment.

## Oval acrylic bath with waste kit

Drain diameter (mm): 52

Drain included

Inside height (mm): 420 Inside length (mm): 1700 Inside width (mm): 800 Installation structure: With feet Installation type: Freestanding

Material: Acrylic
Overflow trim included

People capacity: 1 Shape: Oval

Water capacity (I): 175

Weight (kg): 31

## **Dimensions**

Length: 1700 mm. Width: 800 mm. Height: 560 mm.

Virginia Ref. 248313..0