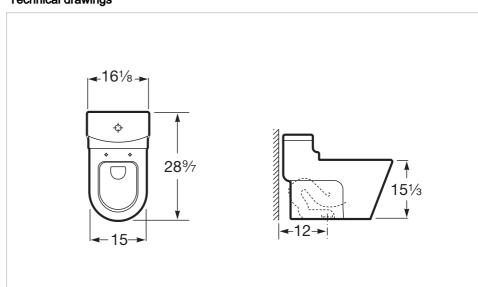

## **Technical drawings**

masterpiece in the world of bathroom. A unique design with elegant and precise lines. The perfect solution for luxury Hotels and Villas

## **Dimensions**

Length: 410 mm. Width: 726 mm. Height: 563 mm.