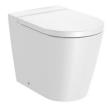

# ROUND - Back to wall single floorstanding Rimless WC with dual outlet

Back to wall Elbow included Fixing kit: Included Flushing jet

Flushing system: Washdown Installation type: Floorstanding Outlet type: Dual (vario)

Rim type: Closed

Rimless Shape: Round Style: Neutral Weight (Kg): 34

#### **Dimensions**

Length: 370 mm. Width: 560 mm. Height: 440 mm.