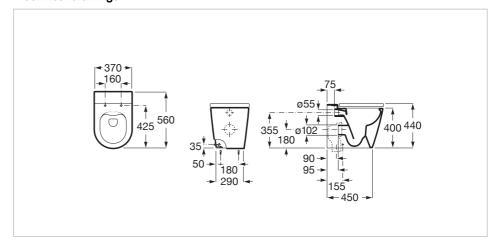

#### **Dimensions**

Length: 370 mm. Width: 560 mm. Height: 440 mm.

## **Technical drawings**