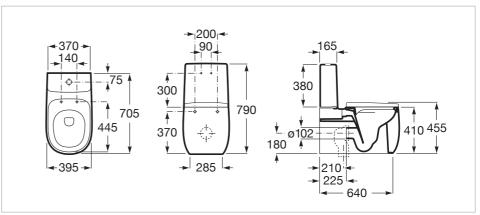

#### Dimensions

Length: 395 mm. Width: 705 mm. Height: 790 mm.

#### **Technical drawings**