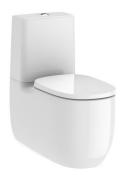

### Back to wall vitreous china close-coupled Rimless WC with dual outlet

Back to wall Elbow included Fixing kit: Included Flushing system: Washdown Installation type: Floorstanding Outlet type: Dual (vario) Rimless Shape: Soft

#### Dimensions

Length: 395 mm. Width: 705 mm. Height: 790 mm.