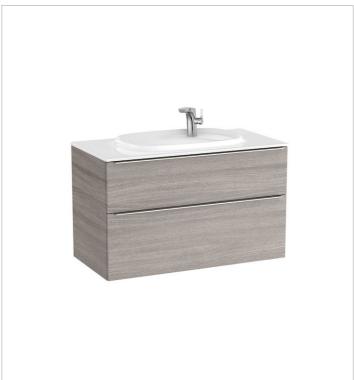

**Beyond** Ref. 851454...

The interplay of volumes defines one of Roca's most exclusive vitreous china collections, for those who wish to take a step further in the search for innovation and design.

# Unik (base unit with two drawers with handles and FINECERAMIC® basin)

Base unit / Closing and opening system: Soft

# How to obtain the reference number

Replace the ".." with the desired finish code from the list below

434 Nordic Ash

447 Arctic grey

806 Gloss white