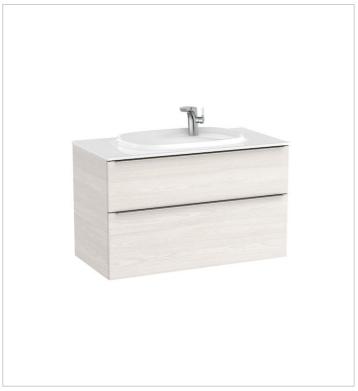

**Beyond** Ref. 851454...

The interplay of volumes defines one of Roca's most exclusive vitreous china collections, for those who wish to take a step further in the search for innovation and design.

# Unik (base unit with two drawers with handles and FINECERAMIC® basin)

Base unit / Closing and opening system: Soft

# How to obtain the reference number

Replace the ".." with the desired finish code from the list below

434 Nordic Ash

447 Arctic grey

806 Gloss white