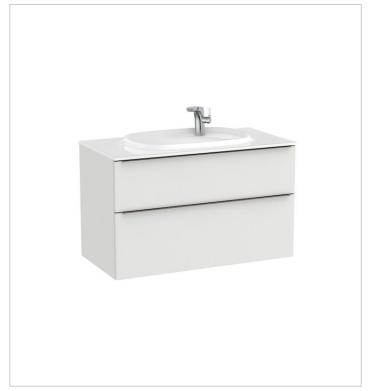

**Beyond** Ref. 851454...

The interplay of volumes defines one of Roca's most exclusive vitreous china collections, for those who wish to take a step further in the search for innovation and design.

# Unik (base unit with two drawers with handles and FINECERAMIC® basin)

Base unit / Closing and opening system: Soft

# How to obtain the reference number

Replace the ".." with the desired finish code from the list below

434 Nordic Ash

447 Arctic grey

806 Gloss white