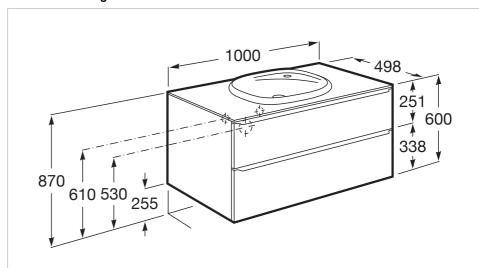

#### Basin / Without overflow

Basin shape: Soft

Dimensions / Basin and base unit / Length

(mm): 1000

Dimensions / Basin and base unit / Width

(mm): 498

Dimensions / Basin and base unit / Height

(mm): 600

# **Dimensions**

Length: 1000 mm. Width: 498 mm. Height: 600 mm.

# **Technical drawings**

Beyond Ref. 851454...