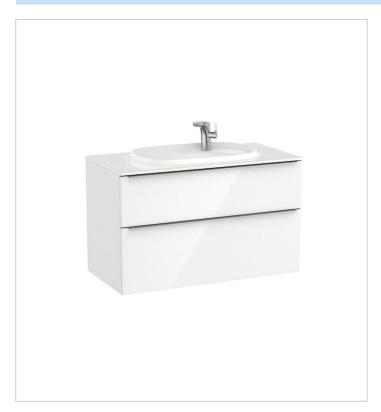

**Beyond** Ref. 851454...

The interplay of volumes defines one of Roca's most exclusive vitreous china collections, for those who wish to take a step further in the search for innovation and design.

# Unik (base unit with two drawers with handles and FINECERAMIC® basin)

Base unit / Closing and opening system: Soft

# How to obtain the reference number

Replace the ".." with the desired finish code from the list below

434 Nordic Ash

447 Arctic grey

806 Gloss white