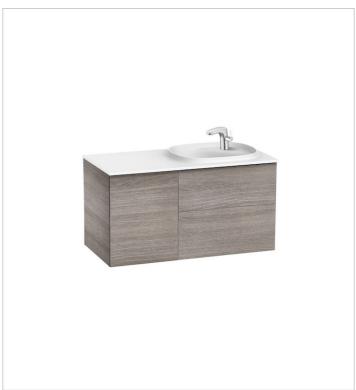

# Unik (base unit with two drawers, one door and SURFEX® basin on the right)

Base unit / Closing and opening system: Push .

to open

Base unit / Doors and drawers combination: 1

Door and 2 Drawers

Base unit / Structure: Doors and drawers

combination

Basin / Shelf position: Right

Basin / Taphole configuration: 1 Taphole on

the right side

Basin / Without overflow

Basin Position: Right Basin shape: Oval

Dimensions / Basin and base unit / Length

(mm): 1000

Dimensions / Basin and base unit / Width

(mm): 500

Dimensions / Basin and base unit / Height

(mm): 525

Faucet installation: On the basin Installation type: Wall-hung Material / Base unit: Chipboard Material / Basin: SURFEX ®