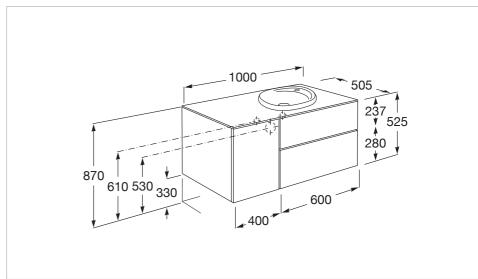

## **Technical drawings**

Beyond Ref. 851390...

### **Dimensions**

Length: 1000 mm. Width: 505 mm. Height: 525 mm.

(mm): 1000

Dimensions / Basin and base unit / Width

(mm): 500

Dimensions / Basin and base unit / Height

(mm): 525

Faucet installation: On the basin Installation type: Wall-hung Material / Base unit: Chipboard Material / Basin: SURFEX ®