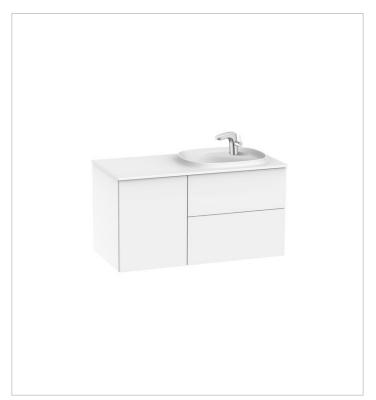

# Unik (base unit with two drawers, one door and SURFEX® basin on the right)

Base unit / Closing and opening system: Push .

to open

Base unit / Doors and drawers combination: 1

Door and 2 Drawers

Base unit / Structure: Doors and drawers

combination

Basin / Shelf position: Right

Basin / Taphole configuration: 1 Taphole on

the right side

Basin / Without overflow

Basin Position: Right Basin shape: Oval

Dimensions / Basin and base unit / Length

(mm): 1000

Dimensions / Basin and base unit / Width

(mm): 500

Dimensions / Basin and base unit / Height

(mm): 525

Faucet installation: On the basin Installation type: Wall-hung Material / Base unit: Chipboard Material / Basin: SURFEX ®

### **Dimensions**

Length: 1000 mm. Width: 505 mm. Height: 525 mm.