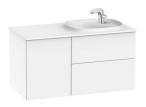

# Unik (base unit with two drawers, one door and SURFEX® basin on the right)

Base unit / Closing and opening system: Push .

to open

Base unit / Doors and drawers combination: 1

Door and 2 Drawers

Base unit / Structure: Doors and drawers

combination

Basin / Shelf position: Right

Basin / Taphole configuration: 1 Taphole on

the right side

Basin / Without overflow

Basin Position: Right Basin shape: Oval

Dimensions / Basin and base unit / Length

(mm): 1000

Dimensions / Basin and base unit / Width

(mm): 500

Dimensions / Basin and base unit / Height

(mm): 525

Faucet installation: On the basin Installation type: Wall-hung Material / Base unit: Chipboard Material / Basin: SURFEX ®

### **Dimensions**

Length: 1000 mm. Width: 505 mm. Height: 525 mm.