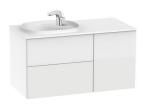

# Unik (base unit with two drawers, one door and SURFEX® basin on the left)

Base unit / Closing and opening system: Push to open

Base unit / Doors and drawers combination: 1

Door and 2 Drawers

Base unit / Structure: Doors and drawers

combination

Basin / Shelf position: Left

Basin / Taphole configuration: 1 Taphole in the

middle

Basin / Without overflow

Basin Position: Left Basin shape: Oval

Dimensions / Basin and base unit / Length

(mm): 1000

Dimensions / Basin and base unit / Width

(mm): 500

Dimensions / Basin and base unit / Height

(mm): 525

Faucet installation: On the basin Installation type: Wall-hung Material / Base unit: Chipboard Material / Basin: SURFEX ®