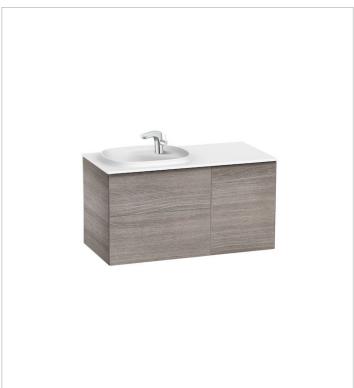

# Unik (base unit with two drawers, one door and SURFEX® basin on the left)

Base unit / Closing and opening system: Push to open

Base unit / Doors and drawers combination: 1

Door and 2 Drawers

Base unit / Structure: Doors and drawers

combination

Basin / Shelf position: Left

Basin / Taphole configuration: 1 Taphole in the

middle

Basin / Without overflow

Basin Position: Left Basin shape: Oval

Dimensions / Basin and base unit / Length

(mm): 1000

Dimensions / Basin and base unit / Width

(mm): 500

Dimensions / Basin and base unit / Height

(mm): 525

Faucet installation: On the basin Installation type: Wall-hung Material / Base unit: Chipboard Material / Basin: SURFEX ®

### **Dimensions**

Length: 1000 mm. Width: 505 mm. Height: 525 mm.