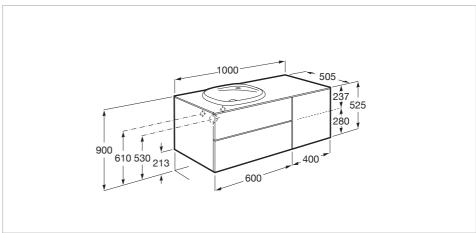

### **Dimensions**

Length: 1000 mm. Width: 505 mm. Height: 525 mm.

## **Technical drawings**

Beyond Ref. 851389...