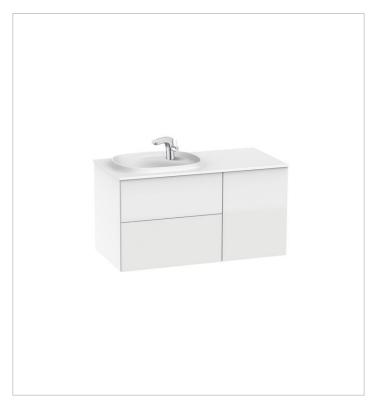

# Unik (base unit with two drawers, one door and SURFEX® basin on the left)

Base unit / Closing and opening system: Push to open

Base unit / Doors and drawers combination: 1

Door and 2 Drawers

Base unit / Structure: Doors and drawers

combination

Basin / Shelf position: Left

Basin / Taphole configuration: 1 Taphole in the

middle

Basin / Without overflow

Basin Position: Left Basin shape: Oval

Dimensions / Basin and base unit / Length

(mm): 1000

Dimensions / Basin and base unit / Width

(mm): 500

Dimensions / Basin and base unit / Height

(mm): 525

Faucet installation: On the basin Installation type: Wall-hung Material / Base unit: Chipboard Material / Basin: SURFEX ®