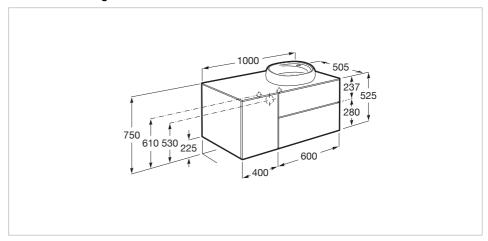

#### **Dimensions**

Length: 1000 mm. Width: 505 mm. Height: 525 mm.

### **Technical drawings**