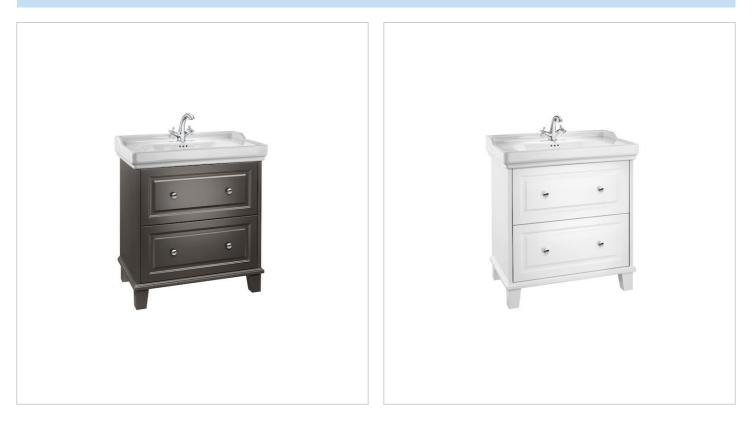

## Colours and finishes

#### How to obtain the reference number

Replace the ".." with the desired finish code from the list below

Ref. 851369...

415 Satin white