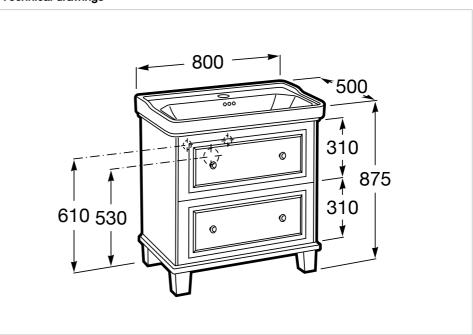

# Unik (base unit with two drawers and basin)

Base unit / Doors and drawers combination: 2 Drawers Base unit / Structure: Drawers Basin / Taphole configuration: 1 Taphole in the middle Basin shape: Square Dimensions / Basin and base unit / Length (mm): 800 Dimensions / Basin and base unit / Width (mm): 500 Dimensions / Basin and base unit / Height (mm): 875 Faucet installation: On the basin Installation type: Floorstanding Material / Base unit: Chipboard, MDF Material / Basin: Vitreous china

### Dimensions

Length: 800 mm. Width: 500 mm. Height: 875 mm.

## **Technical drawings**