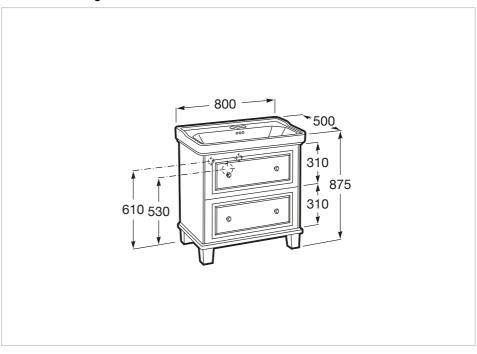

### Unik (base unit with two drawers and basin with 3 tapholes)

Base unit / Doors and drawers combination: 2 Drawers Base unit / Structure: Drawers Basin / Taphole configuration: 3 Tapholes Basin shape: Square Dimensions / Basin and base unit / Length (mm): 800 Dimensions / Basin and base unit / Width (mm): 500 Dimensions / Basin and base unit / Height (mm): 875 Faucet installation: On the basin Installation type: Floorstanding Material / Base unit: Chipboard, MDF

#### Dimensions

Length: 800 mm. Width: 500 mm. Height: 875 mm.

#### **Technical drawings**