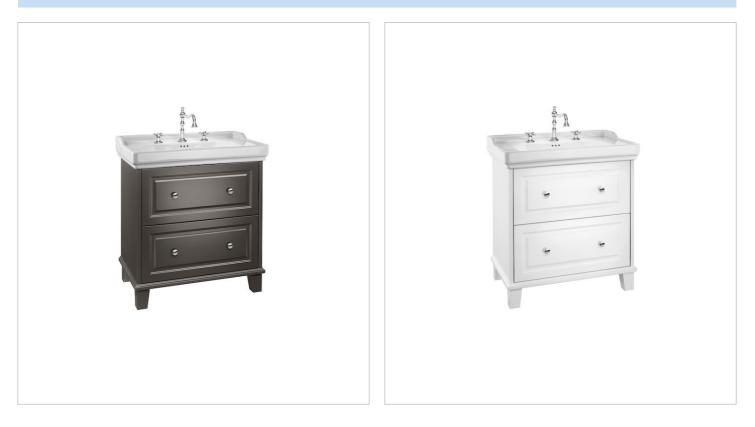

#### Colours and finishes

#### How to obtain the reference number

Replace the ".." with the desired finish code from the list below

Ref. 851371...

415 Satin white