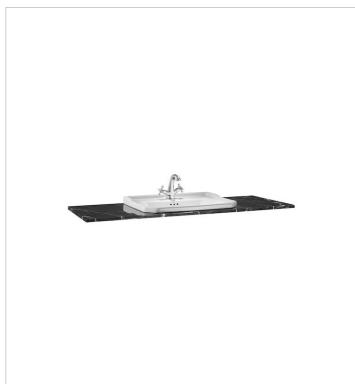

## Marble countertop for base unit

Basin position: Central Faucet position: On the basin

Material: Marble Suitable for: Base unit

Washbasin type: Drop-in / Countertop

## Colours and finishes

How to obtain the reference number

Replace the ".." with the desired finish code from the list below

420 White venato

421 Black marquina

## Dimensions

Length: 1300 mm. Width: 495 mm.