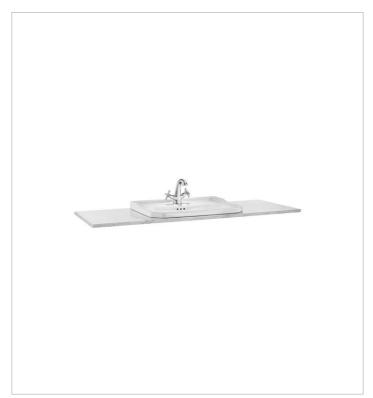

## Marble countertop for base unit

Basin position: Central Faucet position: On the basin

Material: Marble Suitable for: Base unit

Washbasin type: Drop-in / Countertop

## Colours and finishes

How to obtain the reference number

Replace the ".." with the desired finish code from the list below

420 White venato

421 Black marquina

## Dimensions

Length: 1300 mm. Width: 495 mm.