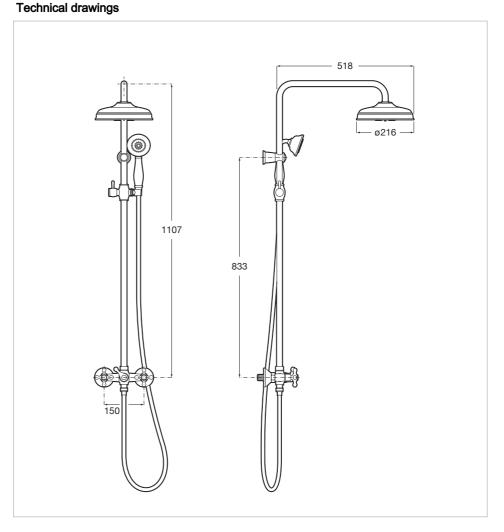

**Dimensions** 

Width: 518 mm.

Height: 1107 mm.

Carmen is a tribute to one of Roca's most iconic basins of the 1940s, which comes back with a clear vintage character to become a vitreous china and furniture collection with the latest innovations in the design of bathroom spaces.