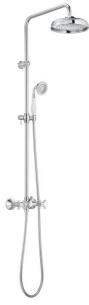

## Shower column

Diverter number of ways: 2

Faucet: Included Finish: Chrome

Flexible hose length (m): 1.5 Handshower: Included

Installation type: Wall-mounted

Mixer type: Twin lever Number of water outlets: 2 Shower flexible hose included Shower head functions: Rain Shower head shape: Circular Suitable for: Shower

**Dimensions** 

Width: 518 mm.

Height: 1107 mm.

Carmen is a tribute to one of Roca's most iconic basins of the 1940s, which comes back with a clear vintage character to become a vitreous china and furniture collection with the latest innovations in the design of bathroom spaces.