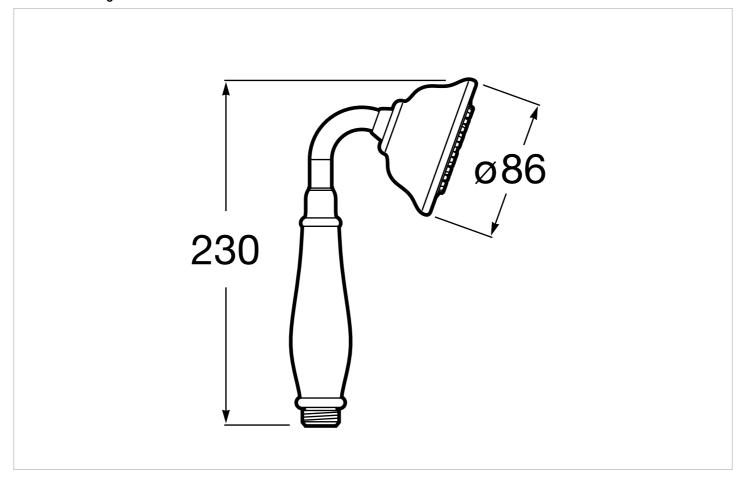

5B1250C00 SQUARE - Fixed chromed bracket for hand shower

5B1350C00 ROUND - Fixed chromed bracket for hand shower

5B5350C00 Swivel chromed bracket for hand shower

G0067000R Swivel bracket for hand shower G0068500R Swivel bracket Minimal for hand shower

5B2016C00 2 m. anti-torsion shower hose in satin PVC

 $5B2116C00\ 1.75\ m.$  anti-torsion shower hose in satin PVC

5B2216C00 1.5 m. anti-torsion shower hose in satin PVC

 $5B2316C00\ 2$  m. anti-torsion shower hose in PVC

5B2416C00 1.70 m. anti-torsion shower hose in PVC

 $5B2516C00\ 1.5\ m.$  anti-torsion shower hose in PVC

5B2616C00 2 m. anti-torsion metallic shower hose

5B2716C00 1.70 m. anti-torsion metallic shower hose

5B2816C00 1.5 m. anti-torsion metallic shower hose





Carmen Ref. 5B114BC00

## **Technical drawings**