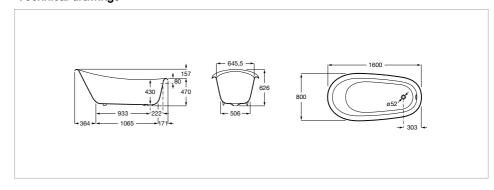

### **Dimensions**

Length: 1600 mm. Width: 800 mm. Height: 626 mm.

# **Technical drawings**