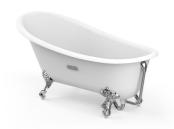

**Carmen** Ref. 234250..7

Carmen is a tribute to one of Roca's most iconic basins of the 1940s, which comes back with a clear vintage character to become a vitreous china and furniture collection with the latest innovations in the design of bathroom spaces.

# Oval cast iron bath with white exterior and anti-slip base

Antislip type: Integrated Drain: Not included External finish: White

Installation structure: With feet Installation type: Freestanding

Material: Cast iron
People capacity: 1
Shape: Oval
Sound insulation
Water capacity (I): 190