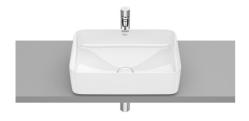

### SQUARE - Over countertop FINECERAMIC® basin

Bowl position: Central Installation type: Bowl / Overcountertop Material: FINECERAMIC ® Shape: Square Taphole configuration: No tapholes Trap: Not included Washbasin capacity (I): 19.5 Waste: Included Weight (kg): 7.7 Without overflow