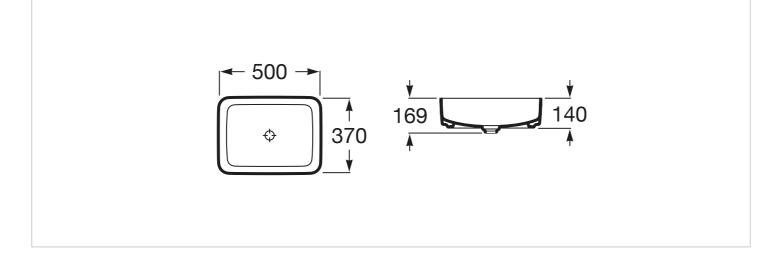

#### Dimensions

Length: 500 mm. Width: 370 mm. Height: 140 mm.

#### **Technical drawings**