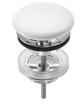

### Includes

50640390C Waste for basin or bidet with vitreous china fix cover  $\emptyset$  72

## Waste for basin or bidet with vitreous china fix cover Ø 72

Cover included Suitable for: Basin, Bidet Type of cover: Porcelain open fixed Waste diameter (mm): 72

This collection is a design proposal that blends into the bathroom space, where a great deal of thought has been given to the principles of saving, sustainability and integration in the technological conception of each item.