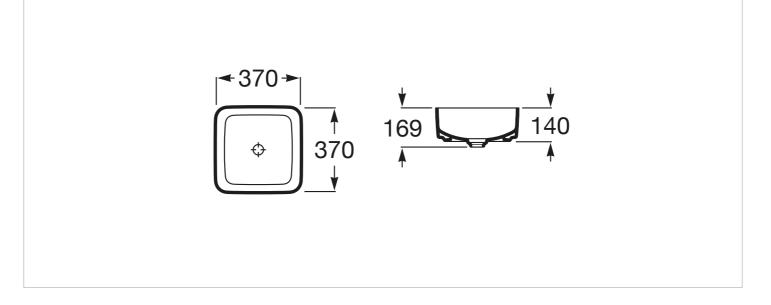

for right hand over countertop basin 851503... Base unit with two drawers for left hand over countertop basin 851501... Base unit with two drawers for over countertop basin 851500... Base unit with two drawers for over countertop basin 506403810 1 1/4" outlet connector. 300 tube 506403110 1 1/4" outlet connector for basin. 300 Pipe 857318... Water-resistant countertop for basin 857319... Water-resistant countertop for basin 857320... Water-resistant countertop for basin 857321... Water-resistant countertop for basin 857322... Water-resistant countertop for basin 506401614 1 1/4" outlet connector for basin.

250 Pipe

Roca

506403900 Waste for basin or bidet with fixed © Copyright 2018. Roca Sanitario, S.A. - All rights reserved chrome-plated cover



# Inspira

### **Technical drawings**







# Aqua

# Ref. 50640390C



## Waste for basin or bidet with vitreous china fix cover Ø 72

Cover included Suitable for: Basin, Bidet Type of cover: Porcelain open fixed Waste diameter (mm): 72

This collection is a design proposal that blends into the bathroom space, where a great deal of thought has been given to the principles of saving, sustainability and integration in the technological conception of each item.