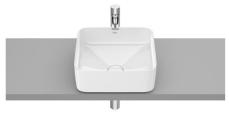

## Ref. 327532..0

Bowl position: Central Installation type: Bowl / Overcountertop Material: FINECERAMIC ® Shape: Square Taphole configuration: No tapholes Trap: Not included Washbasin capacity (I): 14.5 Waste: Included Weight (kg): 6.1 Without overflow