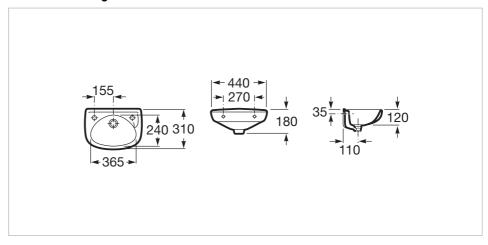

## **Dimensions**

Length: 440 mm. Width: 310 mm. Height: 180 mm.

# **Technical drawings**