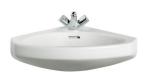

## Wall-hung vitreous china basin

#### Corner washbasin

Installation type: Wall-hung Material: Vitreous china

Shape: Corner

Taphole configuration: 1 Taphole in the middle

### **Dimensions**

Length: 605 mm. Width: 605 mm. Height: 200 mm.