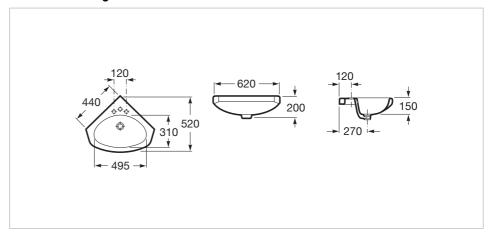

## **Technical drawings**

### **Dimensions**

Length: 605 mm. Width: 605 mm. Height: 200 mm.