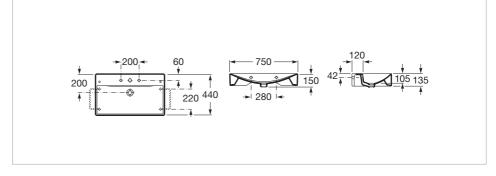

ue it with a young and urbane personality.



Designed by **Ramon Benedito** 

A Barcelona industrial designer with a world-wide reputation - and a worldwide prize-winner. Over the 20 years he has worked with Roca he has employed a design criteria that can be summed up in a single sentence: rigour as a method.

### Wall-hung or over countertop vitreous china basin

Installation type: Bowl / Overcountertop, Wall-

Taphole configuration: 1 Prepunched, 1

Colours and finishes

How to obtain the reference number

Replace the ".." with the desired finish code from the list below



92 Graphit

### Dimensions

Length: 750 mm. Width: 440 mm. Height: 150 mm.

### Optional

840597001 Towel rail for basin



Fixing kit: Included

Shape: Square

Material: Vitreous china

Taphole, 1 Prepunched

hung