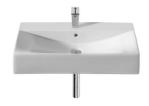

### Wall-hung or over countertop vitreous china basin

Installation type: Bowl / Overcountertop, Wall-

Taphole configuration: 1 Prepunched, 1

Colours and finishes

How to obtain the reference number

Replace the ".." with the desired finish code from the list below