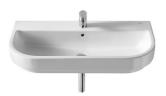

Long Island Ref. 327113..0

This series is the epitomy of an ideal blend of elegance, quality and convenience. A solution that gives our bathrooms a touch of distinction and the avant-garde. The young and adult alike will enjoy these advanced forms without losing the opportunity to make the most of the space in the cleanest, most convenient and most practical way possible.

## Wall-hung vitreous china basin

Fixing kit: Included Installation type: Wall-hung Material: Vitreous china Shape: Square

Taphole configuration: 2 Prepunched, 1

Taphole, 2 Prepunched

## **Dimensions**

Length: 900 mm. Width: 440 mm. Height: 175 mm.