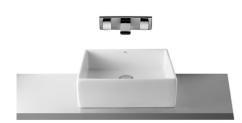

# Over countertop vitreous china basin

Installation type: Bowl / Overcountertop

Material: Vitreous china Shape: Square

Taphole configuration: No tapholes

Without overflow

Balance and functionality in a sober, simple and elegant design that is committed to the basic lines of an unpretentious style. The result is a highly versatile and comfortable proposal, adding a touch of distinction to the bathroom space.

### **Dimensions**

Length: 465 mm. Width: 415 mm. Height: 145 mm.