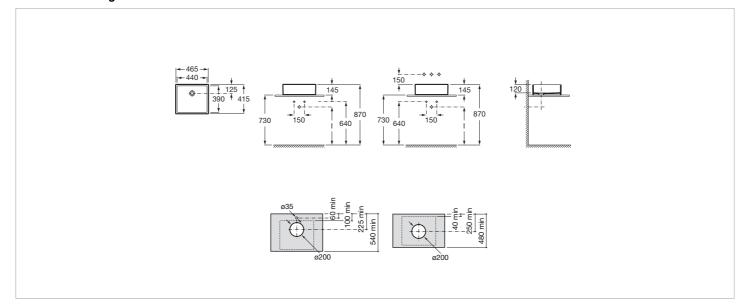

## **Technical drawings**

### **Dimensions**

Length: 465 mm. Width: 415 mm. Height: 145 mm.