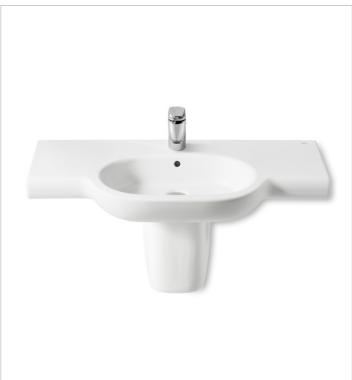

### Optional

337240..0 Vitreous china full pedestal for basin 337241..0 Vitreous china semipedestal for basin

816291001 Towel rail for basin