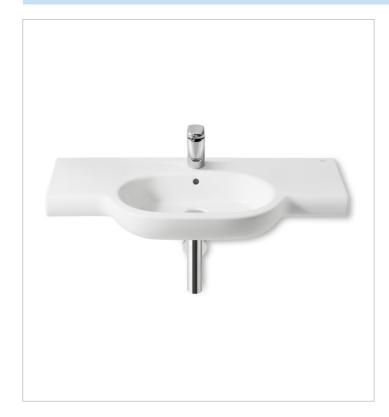

Meridian Ref. 32724B..0

One single concept for a thousand solutions. One single concept to fulfil any need. The most versatile and global range.

# Wall-hung vitreous china basin

Fixing kit: Included

Installation type: Wall-hung

Integrated shelf

Material: Vitreous china

Shape: Round

Shelf position: On both sides

Taphole configuration: 1 Prepunched, 1

## **Dimensions**

Length: 1000 mm. Width: 460 mm. Height: 150 mm.