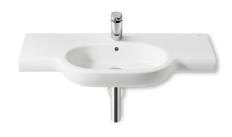

Meridian Ref. 32724B..0

One single concept for a thousand solutions. One single concept to fulfil any need. The most versatile and global range.

# Wall-hung vitreous china basin

Fixing kit: Included

Installation type: Wall-hung

Integrated shelf

Material: Vitreous china

Shape: Round

Shelf position: On both sides

Taphole configuration: 1 Prepunched, 1