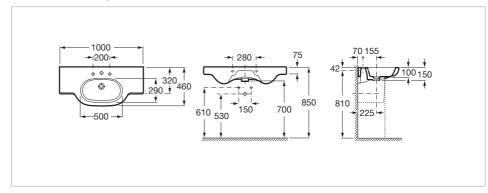

## **Dimensions**

Length: 1000 mm. Width: 460 mm. Height: 150 mm.

## **Technical drawings**

Meridian Ref. 32724B..0