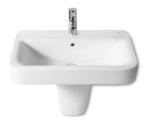

### Wall-hung vitreous china basin (cUPC)

Fixing kit: Included Installation type: Wall-hung Material: Vitreous china Shape: Square Taphole configuration: 1 Prepunched, 1 Taphole, 1 Prepunched

#### Dimensions

Length: 650 mm. Width: 470 mm. Height: 176 mm.