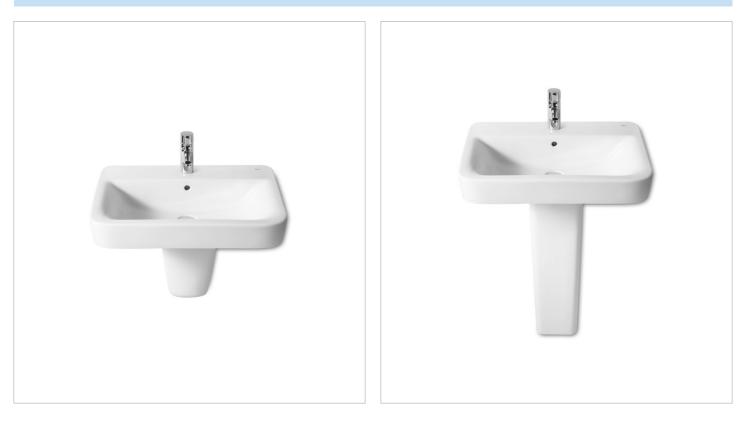

### Wall-hung vitreous china basin (cUPC)

Fixing kit: Included Installation type: Wall-hung Material: Vitreous china Shape: Square Taphole configuration: 1 Prepunched, 1 Taphole, 1 Prepunched

### Optional

337512..0 Vitreous china semipedestal forbasin337513..0 Vitreous china full pedestal for basin