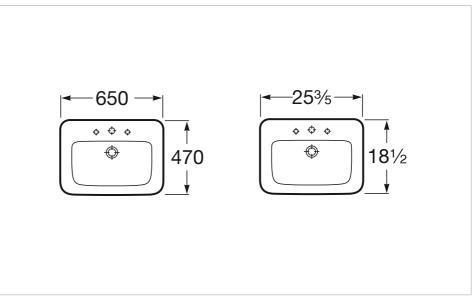

#### Dimensions

Length: 650 mm. Width: 470 mm. Height: 176 mm.

#### **Technical drawings**