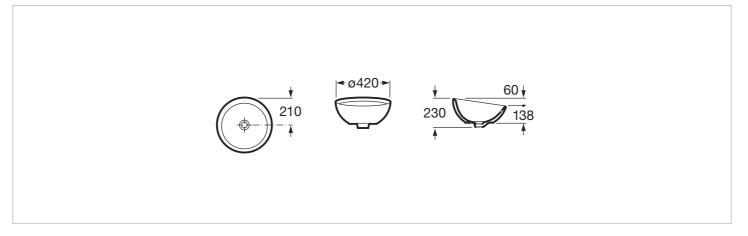

#### Dimensions

Length: 420 mm. Width: 420 mm. Height: 230 mm.

#### **Technical drawings**