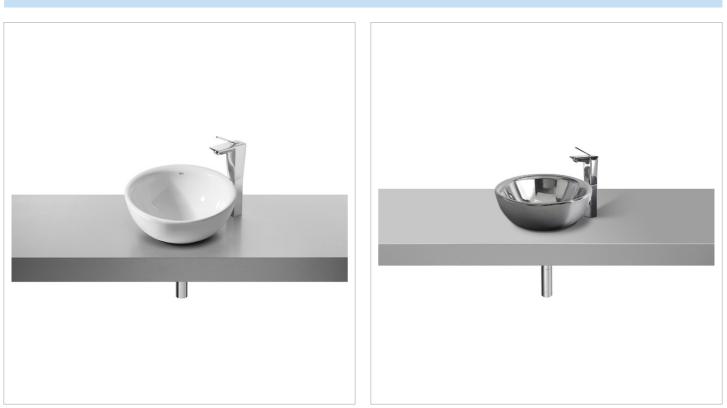

### Ref. 327876..0

Over countertop vitreous china basin

Installation type: Bowl / Overcountertop Material: Vitreous china Shape: Round Taphole configuration: No tapholes Without overflow