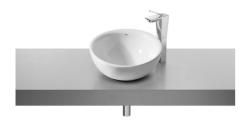

### Ref. 327876..0

Over countertop vitreous china basin

Installation type: Bowl / Overcountertop Material: Vitreous china Shape: Round Taphole configuration: No tapholes Without overflow