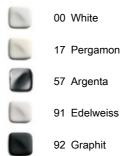

#### Colours and finishes

#### How to obtain the reference number

Replace the ".." with the desired finish code from the list below