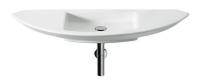

Mohave Ref. 327879..0

An avant-garde design concept embodied by stylised and seductive shapes and forms. This is the solution for a bathroom space that requires a subtle blend of aesthetics and functionality. The end product is a piece with refined, rarefied and elegant lines enveloped in an exclusive proposal where comfort takes on its own style.

## Wall-hung vitreous china basin without taphole

Fixing kit: Included

Installation type: Wall-hung

Integrated shelf

Material: Vitreous china

Shape: Round

Shelf position: On both sides

Taphole configuration: 1 Prepunched on the left side, 1 Prepunched on the right side

### **Dimensions**

Length: 1100 mm. Width: 430 mm. Height: 125 mm.