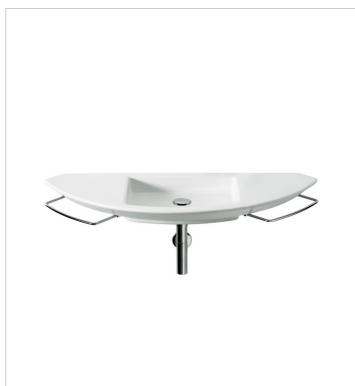

## Wall-hung vitreous china basin without taphole

Fixing kit: Included

Installation type: Wall-hung

Integrated shelf

Material: Vitreous china

Shape: Round

Shelf position: On both sides

Taphole configuration: 1 Prepunched on the left side, 1 Prepunched on the right side

### **Dimensions**

Length: 1100 mm. Width: 430 mm. Height: 125 mm.