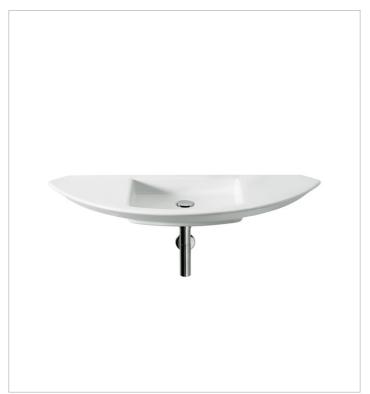

Mohave Ref. 327879..0

An avant-garde design concept embodied by stylised and seductive shapes and forms. This is the solution for a bathroom space that requires a subtle blend of aesthetics and functionality. The end product is a piece with refined, rarefied and elegant lines enveloped in an exclusive proposal where comfort takes on its own style.

## Wall-hung vitreous china basin without taphole

Fixing kit: Included

Installation type: Wall-hung

Integrated shelf

Material: Vitreous china

Shape: Round

Shelf position: On both sides

Taphole configuration: 1 Prepunched on the left side, 1 Prepunched on the right side