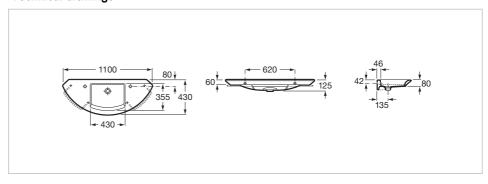

### **Dimensions**

Length: 1100 mm. Width: 430 mm. Height: 125 mm.

## Technical drawings

Mohave Ref. 327879..0