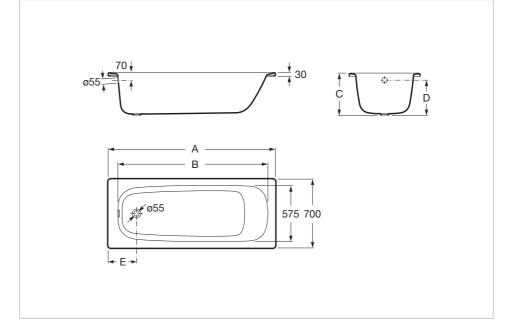

### Earth connection

Inside height (mm): 415 Inside length (mm): 1045 Inside width (mm): 575 Installation structure: Naked Installation type: Drop-in, With front panel Material: Steel People capacity: 1 Shape: Rectangular Water capacity (I): 130

#### Dimensions

Length: 1200 mm. Width: 700 mm. Height: 415 mm.

#### **Technical drawings**