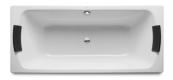

# Lun

### Ref. 221370..0

A double-ended range that is robust and hard wearing at 3.5mm thick.

## Rectangular steel bath with anti-slip base (3.5 mm steel sheet)

Antislip type: Added Included headrests: 2 Inside height (mm): 430 Inside length (mm): 1563 Inside width (mm): 631 Installation structure: With feet Installation structure: With feet Installation type: Drop-in Material: Steel People capacity: 2 Shape: Rectangular Sound insulation Water capacity (I): 225

### Dimensions

Length: 1700 mm. Width: 750 mm. Height: 440 mm.