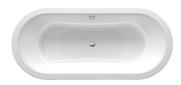

**Duo Plus** Ref. 222555..0

Robustness and style join forces to offer maximum comfort and well-being. This collection has been designed to adapt to any bathroom environment.

# Oval steel bath with anti-slip base (3 mm steel sheet)

Antislip type: Integrated Drain diameter (mm): 52 Inside height (mm): 341 Inside length (mm): 1660 Inside width (mm): 620

Material: Steel
People capacity: 1
Shape: Oval

Water capacity (I): 210 Weight (kg): 66

#### **Dimensions**

Length: 1800 mm. Width: 800 mm. Height: 400 mm.