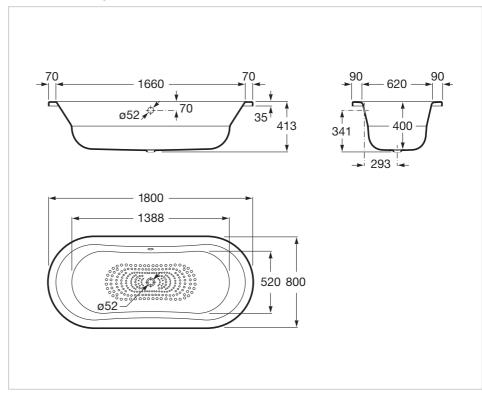

# Oval steel bath with anti-slip base (3 mm steel sheet)

Antislip type: Integrated Drain diameter (mm): 52 Inside height (mm): 341 Inside length (mm): 1660 Inside width (mm): 620

Material: Steel
People capacity: 1
Shape: Oval

#### **Dimensions**

Length: 1800 mm. Width: 800 mm. Height: 400 mm.

## **Technical drawings**