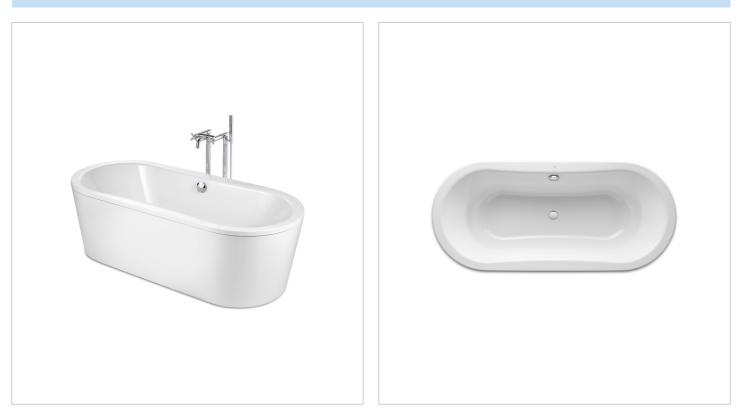

### Ref. 222575..0

Robustness and style join forces to offer maximum comfort and well-being. This collection has been designed to adapt to any bathroom environment.

### Freestanding oval steel bath with anti-slip base (3 mm steel sheet)

Antislip type: Integrated Drain diameter (mm): 52 Drain included Inside height (mm): 341 Inside length (mm): 1660 Inside width (mm): 620 Installation structure: With feet Installation type: Freestanding Material: Steel Panel included People capacity: 1 Shape: Oval Water capacity (I): 210 Weight (kg): 66