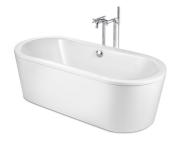

### Ref. 222575..0

Robustness and style join forces to offer maximum comfort and well-being. This collection has been designed to adapt to any bathroom environment.

### Freestanding oval steel bath with anti-slip base (3 mm steel sheet)

Antislip type: Integrated Drain diameter (mm): 52 Drain included Inside height (mm): 341 Inside length (mm): 1660 Inside width (mm): 620 Installation structure: With feet Installation type: Freestanding Material: Steel Panel included People capacity: 1 Shape: Oval Water capacity (I): 210 Weight (kg): 66