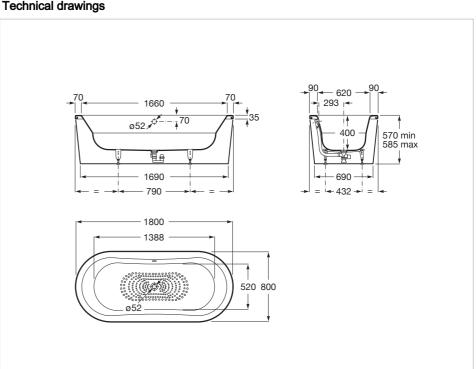

#### **Technical drawings**

#### Dimensions

Length: 1800 mm. Width: 800 mm. Height: 570 mm.